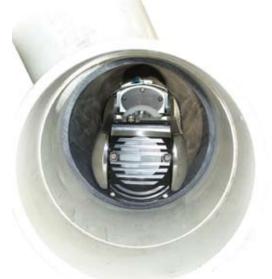

## LAMPII ACCOMPLISH A ONE-PASS MAINLINE INSPECTION WITH A SIMULTANEOUS ADJACENT LATERAL INSPECTION! *Lateral & Mainline Probe II*



Inspect Mainlines and Adjacent Lateral Services

With One Inspection Run!

Lightweight / Compact Wheeled Unit! Pulls 1000 ft.!

Single Point Removal of Wheels!

Easily Fits Into a 6" Line!

- Inspect 6"-15" mainlines and 3"-8" lateral services
- Front mounted pan and tilt zoom camera (40:1 Optical / Digital Zoom) completes mainline inspection and monitors lateral camera
- Lateral camera with built in auto upright feature keeps the image stabilized at all times
- Built-in Sonde in the lateral camera for locating
- Maximum clearance in a 6" diameter line
- Supplied with 3 sets of Wheels for 6"-15" lines
- Optional wheel sets steel based for high traction
- 80 ft. push cable
- Quick removal and insertion of wheel sets
- Rear tip-up connector
- Compact length

*Easily fits into a 6" line! Ea