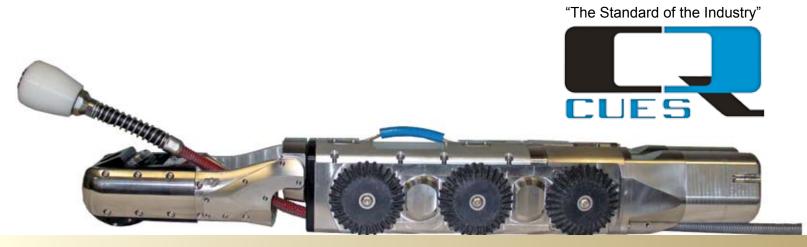

## LAMPII ACCOMPLISH A ONE-PASS MAINLINE INSPECTION WITH A SIMULTANEOUS ADJACENT LATERAL INSPECTION! *Lateral & Mainline Probe II*

Inspect Mainlines and Adjacent Lateral Services

With One Inspection Run!

Lightweight / Compact Wheeled Unit! Pulls 1000 ft.!

Single Point Removal of Wheels!

Easily Fits Into a 6" Line!

- Inspect 6"-15" mainlines and 3"-8" lateral services
- Front mounted pan and tilt zoom camera (40:1 Optical / Digital Zoom) completes mainline inspection and monitors lateral camera
- Lateral camera with built in auto upright feature keeps the image stabilized at all times
- Built-in Sonde in the lateral camera for locating
- Maximum clearance in a 6" diameter line
- Supplied with 3 sets of Wheels for 6"-15" lines
- Optional wheel sets steel based for high traction
- 80 ft. push cable
- Quick removal and insertion of wheel sets
- Rear tip-up connector
- Compact length