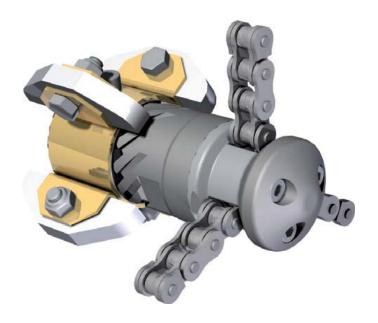

## **10.060ATR/BTR**Turbine Nozzle

**10.060ATR/BTR SET**Including skids and chain for Ø 4", 5", 6" Pipes

- Powerful root remover
- Removes grease, solid and semisolid sediments, mineral deposits, concrete, grout, etc.
- High torque with less water usage
- Maintenance free
- Sealed bearing assembly
- Selection of chains and milling head
- Pipe diameter range from 2.5" 8"\*
  \*Optional 8" accessories available
- Available in 3/8" and 1/2" Connection