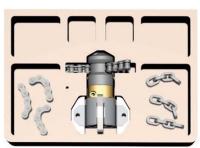

## **10.060ATR/BTR**Turbine Nozzle

**10.060ATR/BTR SET**Including skids and chain for Ø 4", 5", 6" Pipes

- Powerful root remover
- Removes grease, solid and semisolid sediments, mineral deposits, concrete, grout, etc.
- High torque with less water usage
- Maintenance free
- Sealed bearing assembly
- Selection of chains and milling head
- Pipe diameter range from 2.5" 8"\*
  \*Optional 8" accessories available
- Available in 3/8" and 1/2" Connection