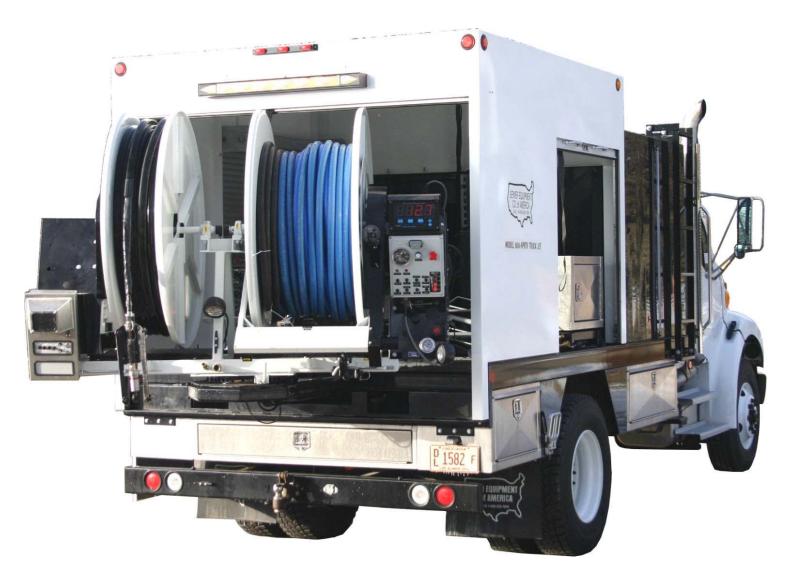

BEST PRODUCTS BEST LOCAL SUPPORT

Outside USA: 847-729-3316 E-mail: sales@sewerequipment.com

ТМ

The **800-HPRTV Series II** truck jet combines the power of high pressure sewer cleaning with a water jet propelled camera system.

<u>Power Plant</u> - Our quality starts with the triplex pump, powerful hydraulic system, and the pre-painted power plant sub assembly.

**One Piece Shroud** protects the pump & hydraulically extendable and rotating hose reel. The shroud is available in corrosion resistant Aluminum or Painted Steel. The shroud and all Series II subassemblies are pre-painted before assembly to assure the maximum corrosion resistance.

<u>Heated Rear Compartment</u> uses an 80,000 BTU heater to keep components from freezing in cold climates.

Duraprolene<sup>™</sup> Water Tanks are comprised of two 750 gallon capacity tanks with ½" thick walls, and true top to bottom baffles that are repairable. The U.V. stabilized material will never rust or corrode, is flexible in nature and will not crack. The two tanks are designed with 8 baffled compartments each to eliminate any tank sloshing or distortion.

Smart Nozzle <sup>™</sup> brand high efficiency nozzles are recommended for the best cleaning performance. One high flow nozzle and one chisel point nozzle are included.

Patented Telescoping/ Rotating Dual Hose Reel is stored in the heated rear compartment and hydraulically extends out of the compartment using the new Ultra-Glide system for increased durability. The hose reel is also capable of 180 degree rotation. The Series II 800-HPRTV is now available with an optional hydraulically powered rotating hose reel.

<u>Watertight Controls</u> are contained in a weatherproof NEMA 4 control box.

Smart Counter<sup>™</sup> hose footage meter is accurate to +/- 1%. Its large 2 ¼″ brightly lit red LED display makes the footage readout visible up to 150 feet away. The Smart Counter<sup>™</sup> is housed in a water and dust proof IP65 case.

Automatic Level <u>Wind</u> with Up/Down Action and a Pendant Control allows for safe, clean, and hands-free hose operation away from traffic.

Information may vary. All specifications listed are based on the latest product information available at the time of publication. The right is reserved to make changes at any time without notice. \* Patent Pending