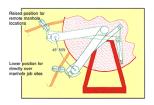

## **Remote Viewing Controls**

are now available as an option. Located in a protective housing, controls to operate all the functions of your camera system are available at the viewing station on the hose reel.

Automatic Level <u>Wind</u> with Up/Down Action and a Pendant Control allows for safe, clean, and hands-free hose operation away from traffic.

Information may vary. All specifications listed are based on the latest product information available at the time of publication. The right is reserved to make changes at any time without notice. \* Patent Pending