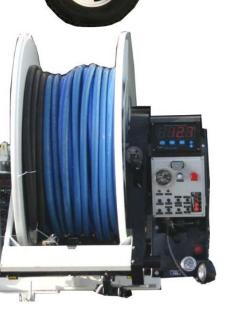

Smart Nozzle <sup>™</sup> brand high efficiency nozzles are recommended for the best cleaning performance. One high flow nozzle and one chisel point nozzle are included.

Patented Telescoping/ Rotating Dual Hose Reel is stored in the heated rear compartment and hydraulically extends out of the compartment using the new Ultra-Glide system for increased durability. The hose reel is also capable of 180 degree rotation. The Series II 800-HPRTV is now available with an optional hydraulically powered rotating hose reel.

<u>Watertight Controls</u> are contained in a weatherproof NEMA 4 control box.

Smart Counter<sup>™</sup> hose footage meter is accurate to +/- 1%. Its large 2 ¼″ brightly lit red LED display makes the footage readout visible up to 150 feet away. The Smart Counter<sup>™</sup> is housed in a water and dust proof IP65 case.