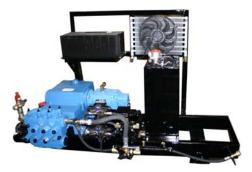

<u>Power Plant</u> - Our quality starts with the triplex pump, powerful hydraulic system, and the pre-painted power plant sub assembly.

**One Piece Shroud** protects the pump & hydraulically extendable and rotating hose reel. The shroud is available in corrosion resistant Aluminum or Painted Steel. The shroud and all Series II subassemblies are pre-painted before assembly to assure the maximum corrosion resistance.

<u>Heated Rear Compartment</u> uses an 80,000 BTU heater to keep components from freezing in cold climates.

Duraprolene<sup>™</sup> Water Tanks are comprised of two 750 gallon capacity tanks with ½" thick walls, and true top to bottom baffles that are repairable. The U.V. stabilized material will never rust or corrode, is flexible in nature and will not crack. The two tanks are designed with 8 baffled compartments each to eliminate any tank sloshing or distortion.

Smart Nozzle <sup>™</sup> brand high efficiency nozzles are recommended for the best cleaning performance. One high flow nozzle and one chisel point nozzle are included.

Patented Telescoping/ Rotating Dual Hose Reel is stored in the heated rear compartment and hydraulically extends out of the compartment using the new Ultra-Glide system for increased durability. The hose reel is also capable of 180 degree rotation. The Series II 800-HPRTV is now available with an optional hydraulically powered rotating hose reel.