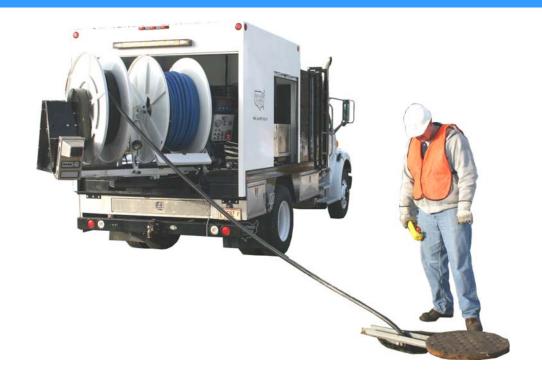

BEST PRODUCTS BEST LOCAL SUPPORT

Outside USA: 847-729-3316 E-mail: sales@sewerequipment.com

ТМ

The **800-HPRTV Series II** truck jet combines the power of high pressure sewer cleaning with a water jet propelled camera system.

Umbilical Cord<sup>\*</sup> is a single unit construction of 5/8" sewer hose and multi-conductor camera cable wrapped in a protective, repairable molded casing. The 500' Umbilical Cord allows for easy jet tv operation working just like a sewer cleaning nozzle.

<u>Watertight Controls</u> are contained in a weatherproof NEMA 4 control box.

Smart Counter<sup>™</sup> hose footage meter is accurate to +/- 1%. Its large 2 ¼″ brightly lit red LED display makes the footage readout visible up to 150 feet away. The Smart Counter<sup>™</sup> is housed in a water and dust proof IP65 case.