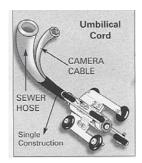

Umbilical Cord<sup>\*</sup> is a single unit construction of 5/8" sewer hose and multi-conductor camera cable wrapped in a protective, repairable molded casing. The 500' Umbilical Cord allows for easy jet tv operation working just like a sewer cleaning nozzle.