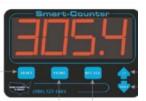

<u>Watertight Controls</u> are contained in a weatherproof NEMA 4 control box.

Smart Counter<sup>™</sup> hose footage meter is accurate to +/- 1%. Its large 2 ¼″ brightly lit red LED display makes the footage readout visible up to 150 feet away. The Smart Counter<sup>™</sup> is housed in a water and dust proof IP65 case.