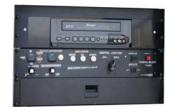

Sewer Inspection System includes: rack mounted controls and a video recording device (VHS, digital, or computer with software) in a shock resistant/weather tight enclosure, a camera head (self-leveling or 360 degree view), and a viewing monitor (with optional on-screen footage display and audio recording device) all stored in the heated rear compartment.