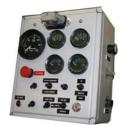

<u>Watertight Controls</u> are contained in a weatherproof NEMA 4 control box.

Smart Counter<sup>™</sup> hose footage meter is accurate to +/- 1%. Its large 2 ¼″ brightly lit red LED display makes the footage readout visible up to 150 feet away. The Smart Counter<sup>™</sup> is housed in a water and dust proof IP65 case.