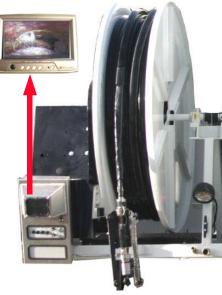

## **Remote Viewing Controls**

are now available as an option. Located in a protective housing, controls to operate all the functions of your camera system are available at the viewing station on the hose reel.

Umbilical Cord<sup>\*</sup> is a single unit construction of 5/8" sewer hose and multi-conductor camera cable wrapped in a protective, repairable molded casing. The 500' Umbilical Cord allows for easy jet tv operation working just like a sewer cleaning nozzle.

<u>Watertight Controls</u> are contained in a weatherproof NEMA 4 control box.

Smart Counter<sup>™</sup> hose footage meter is accurate to +/- 1%. Its large 2 ¼″ brightly lit red LED display makes the footage readout visible up to 150 feet away. The Smart Counter<sup>™</sup> is housed in a water and dust proof IP65 case.